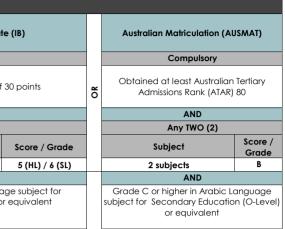

## SYARAT PROGRAM SARJANA MUDA (BUKAN WARGANEGARA)

FACULTY/ACADEMY/CENTRE: FACULTY OF LANGUAGES AND LINGUISTICS

| PROGRAM CODE | PROGRAM NAME                                        | SPECIFIC REQUIREMENT ACCORDING TO QUALIFICATION                                                                                                                                                           |                                                                                            |        |                                    |                                                                                            |      |                                                                                                     |                    |         |                                                                                                      |                  |                          |            |                                                                |            |
|--------------|-----------------------------------------------------|-----------------------------------------------------------------------------------------------------------------------------------------------------------------------------------------------------------|--------------------------------------------------------------------------------------------|--------|------------------------------------|--------------------------------------------------------------------------------------------|------|-----------------------------------------------------------------------------------------------------|--------------------|---------|------------------------------------------------------------------------------------------------------|------------------|--------------------------|------------|----------------------------------------------------------------|------------|
| BCWTIEFTCV03 | Bachelor of English<br>Languages and<br>Linguistics |                                                                                                                                                                                                           | Senior High School Certificate (SHSC)/<br>High School Certificate (HSC)/<br>Grade 12       |        |                                    | Foundation/Matriculation                                                                   |      |                                                                                                     |                    | A Level |                                                                                                      |                  | International Baccalau   |            |                                                                |            |
|              |                                                     | Compulsory                                                                                                                                                                                                |                                                                                            |        | Compulsory                         |                                                                                            |      | Compulsory                                                                                          |                    |         | Compulsory                                                                                           |                  |                          |            | Compulsory                                                     |            |
|              |                                                     | Passed with a minimum ave                                                                                                                                                                                 | rage of 65%                                                                                | ň      | Passed with a minimum CGPA of 3.00 |                                                                                            | ĸ    | Passed with a minimum CGPA o<br>recognised institutions approv<br>University                        | Obtained a GCE A-I | evel.   | ð                                                                                                    |                  | Obtained a minimum score | e of 30 pc |                                                                |            |
|              |                                                     | AND                                                                                                                                                                                                       |                                                                                            |        | AND                                |                                                                                            |      | AND                                                                                                 |                    |         | AND                                                                                                  |                  |                          |            | AND                                                            |            |
|              |                                                     | Any TWO (2)                                                                                                                                                                                               |                                                                                            |        | Any TWO (2)                        |                                                                                            |      | Any TWO (2)                                                                                         |                    |         | Any TWO (2)                                                                                          |                  |                          |            | Any TWO (2)                                                    |            |
|              |                                                     | Subject                                                                                                                                                                                                   | Score /<br>Grade                                                                           |        | Subject                            | Score /<br>Grade                                                                           |      | Subject                                                                                             | Score /<br>Grade   |         | Subject                                                                                              | Score /<br>Grade |                          |            | Subject                                                        | Sco        |
|              |                                                     | 2 subjects                                                                                                                                                                                                | 60% / B-                                                                                   |        | 2 subjects                         | B-                                                                                         |      | 2 subjects                                                                                          | B-                 |         | 2 subjects                                                                                           | В                |                          |            | 2 subjects                                                     | 5 (        |
|              |                                                     | AND                                                                                                                                                                                                       |                                                                                            |        | AND                                |                                                                                            |      | AND                                                                                                 |                    |         | AND                                                                                                  |                  |                          |            | AND                                                            |            |
|              |                                                     |                                                                                                                                                                                                           | Grade B or higher in English subject for<br>Secondary Education (O-Level) or<br>equivalent |        |                                    | Grade B or higher in English subject for<br>Secondary Education (O-Level) or<br>equivalent |      | Grade B or higher in English subject for<br>Secondary Education (O-Level) or<br>equivalent          |                    |         | Grade B or higher in English subject for<br>Secondary Education (O-Level) or<br>equivalent           |                  |                          | Grad       | de B or higher in English subject fo<br>(O-Level) or equive    |            |
|              |                                                     |                                                                                                                                                                                                           |                                                                                            |        | AND                                |                                                                                            |      |                                                                                                     |                    |         |                                                                                                      |                  |                          |            |                                                                |            |
|              |                                                     |                                                                                                                                                                                                           | English                                                                                    | n Req  | juirement                          |                                                                                            |      | Score                                                                                               |                    |         |                                                                                                      |                  |                          |            |                                                                |            |
|              |                                                     | MUET                                                                                                                                                                                                      |                                                                                            |        |                                    |                                                                                            |      | 5.0                                                                                                 |                    |         |                                                                                                      |                  |                          |            |                                                                |            |
|              |                                                     | IELTS (Academic)                                                                                                                                                                                          |                                                                                            |        |                                    |                                                                                            |      | 7.0 (6.5 - Reading & Wr                                                                             | riting)            |         |                                                                                                      |                  |                          |            |                                                                |            |
|              |                                                     | TOEFL iBT (Centre-based)                                                                                                                                                                                  |                                                                                            |        |                                    | 96                                                                                         |      |                                                                                                     |                    |         |                                                                                                      |                  |                          |            |                                                                |            |
|              |                                                     | TOEFL Essentials (Online)                                                                                                                                                                                 |                                                                                            |        |                                    | 10.0                                                                                       |      |                                                                                                     |                    |         |                                                                                                      |                  |                          |            |                                                                |            |
|              |                                                     | Pearson Test of English (PTE) Academic                                                                                                                                                                    |                                                                                            |        |                                    |                                                                                            |      | 65(with at least 54 in each c                                                                       | omponent)          |         |                                                                                                      |                  |                          |            |                                                                |            |
|              |                                                     | Cambridge English Qualifications & Tests<br>B1 Preliminary, B2 First, C1 Advanced, C2 Proficiency                                                                                                         |                                                                                            |        |                                    |                                                                                            |      | 180                                                                                                 |                    |         |                                                                                                      |                  |                          |            |                                                                |            |
|              |                                                     |                                                                                                                                                                                                           |                                                                                            |        | AND                                |                                                                                            |      |                                                                                                     |                    |         |                                                                                                      |                  |                          |            |                                                                |            |
|              |                                                     |                                                                                                                                                                                                           |                                                                                            |        | Other Requirem                     | ents                                                                                       |      |                                                                                                     |                    |         |                                                                                                      |                  |                          |            |                                                                |            |
|              |                                                     | Candidates who apply must b<br>designed for this course.                                                                                                                                                  | ot suffering from any mental a                                                             |        |                                    |                                                                                            |      |                                                                                                     |                    |         |                                                                                                      |                  |                          |            |                                                                |            |
|              |                                                     | For Gaokao Certification:<br>i) Grade B in English Languag:<br>ii) Two (2) Grade C in any oth                                                                                                             |                                                                                            | ojects | 5                                  |                                                                                            |      |                                                                                                     |                    |         |                                                                                                      |                  |                          |            |                                                                |            |
| PROGRAM CODE | PROGRAM NAME                                        |                                                                                                                                                                                                           |                                                                                            |        |                                    |                                                                                            | SPEC | ENT ACCORDING TO QUALIFICATION                                                                      |                    |         |                                                                                                      |                  |                          |            |                                                                |            |
| BCWTICFTCV03 | Bachelor of Chinese<br>Languages and<br>Linguistics | Senior High School Certificate (SHSC)/<br>High School Certificate (HSC)/<br>Grade 12                                                                                                                      |                                                                                            |        | Foundation/Matriculation           |                                                                                            |      | Diploma                                                                                             | A Level            |         |                                                                                                      |                  | International Baccalau   | reate (IB) |                                                                |            |
|              |                                                     | Compulsory                                                                                                                                                                                                |                                                                                            |        | Compulsory                         |                                                                                            |      | Compulsory                                                                                          |                    |         | Compulsory                                                                                           |                  |                          |            | Compulsory                                                     |            |
|              |                                                     | Passed with a minimum ave                                                                                                                                                                                 | rage of 65%                                                                                | ď      | Passed with a minimum CG           | PA of 3.00                                                                                 | ň    | Passed with a minimum CGPA o<br>recognised institutions approv<br>University                        |                    | ð       | Obtained a GCE A-I                                                                                   | evel.            | ð                        | ;          | Obtained a minimum score                                       | e of 30 pc |
|              |                                                     | AND                                                                                                                                                                                                       |                                                                                            | AND    |                                    |                                                                                            | AND  |                                                                                                     |                    | AND     |                                                                                                      |                  |                          | AND        |                                                                |            |
|              |                                                     | Any TWO (2)                                                                                                                                                                                               |                                                                                            |        | Any TWO (2)                        |                                                                                            |      | Any TWO (2)                                                                                         | _                  |         | Any TWO (2)                                                                                          | -                |                          |            | Any TWO (2)                                                    |            |
|              |                                                     | Subject                                                                                                                                                                                                   | Score /<br>Grade                                                                           |        | Subject                            | Score /<br>Grade                                                                           |      | Subject                                                                                             | Score /<br>Grade   |         | Subject                                                                                              | Score /<br>Grade |                          |            | Subject                                                        | Sco        |
|              |                                                     | 2 subjects                                                                                                                                                                                                | 60% / B-                                                                                   | 1      | 2 subjects                         | B-                                                                                         |      | 2 subjects                                                                                          | B-                 |         | 2 subjects                                                                                           | B                |                          |            | 2 subjects                                                     | 5 (        |
|              |                                                     | AND                                                                                                                                                                                                       |                                                                                            |        | AND                                |                                                                                            |      | AND                                                                                                 |                    |         | AND                                                                                                  |                  |                          |            | AND                                                            | · · · ·    |
|              |                                                     | Grade C or higher in Chinese Language<br>subject for Secondary Education (O-<br>Level) or equivalent Grade C or higher in Chinese Language<br>subject for Secondary Education (O-<br>Level) or equivalent |                                                                                            |        |                                    |                                                                                            |      | Grade C or higher in Chinese Language<br>subject for Secondary Education (O-Level)<br>or equivalent |                    |         | Grade C or higher in Chinese Language<br>subject for Secondary Education (O-<br>Level) or equivalent |                  |                          |            | Grade C or higher in Chinese La<br>Secondary Education (O-Leve |            |
|              |                                                     |                                                                                                                                                                                                           |                                                                                            |        |                                    | 1                                                                                          |      |                                                                                                     |                    |         |                                                                                                      |                  |                          | L          |                                                                |            |