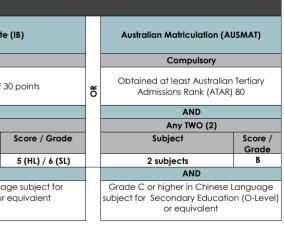

## SYARAT PROGRAM SARJANA MUDA (BUKAN WARGANEGARA)

FACULTY/ACADEMY/CENTRE: FACULTY OF LANGUAGES AND LINGUISTICS

| PROGRAM CODE | PROGRAM NAME                                        | SPECIFIC REQUIREMENT ACCORDING TO QUALIFICATION                                                                                                                                                           |                                                                                            |        |                                    |                                                                                            |      |                                                                                                     |                    |         |                                                                                                      |                  |                          |            |                                                                |            |
|--------------|-----------------------------------------------------|-----------------------------------------------------------------------------------------------------------------------------------------------------------------------------------------------------------|--------------------------------------------------------------------------------------------|--------|------------------------------------|--------------------------------------------------------------------------------------------|------|-----------------------------------------------------------------------------------------------------|--------------------|---------|------------------------------------------------------------------------------------------------------|------------------|--------------------------|------------|----------------------------------------------------------------|------------|
| BCWTIEFTCV03 | Bachelor of English<br>Languages and<br>Linguistics |                                                                                                                                                                                                           | Senior High School Certificate (SHSC)/<br>High School Certificate (HSC)/<br>Grade 12       |        |                                    | Foundation/Matriculation                                                                   |      |                                                                                                     |                    | A Level |                                                                                                      |                  | International Baccalau   |            |                                                                |            |
|              |                                                     | Compulsory                                                                                                                                                                                                |                                                                                            |        | Compulsory                         |                                                                                            |      | Compulsory                                                                                          |                    |         | Compulsory                                                                                           |                  |                          |            | Compulsory                                                     |            |
|              |                                                     | Passed with a minimum ave                                                                                                                                                                                 | rage of 65%                                                                                | ň      | Passed with a minimum CGPA of 3.00 |                                                                                            | ĸ    | Passed with a minimum CGPA o<br>recognised institutions approv<br>University                        | Obtained a GCE A-I | evel.   | ð                                                                                                    |                  | Obtained a minimum score | e of 30 pc |                                                                |            |
|              |                                                     | AND                                                                                                                                                                                                       |                                                                                            |        | AND                                |                                                                                            |      | AND                                                                                                 |                    |         | AND                                                                                                  |                  |                          |            | AND                                                            |            |
|              |                                                     | Any TWO (2)                                                                                                                                                                                               |                                                                                            |        | Any TWO (2)                        |                                                                                            |      | Any TWO (2)                                                                                         |                    |         | Any TWO (2)                                                                                          |                  |                          |            | Any TWO (2)                                                    |            |
|              |                                                     | Subject                                                                                                                                                                                                   | Score /<br>Grade                                                                           |        | Subject                            | Score /<br>Grade                                                                           |      | Subject                                                                                             | Score /<br>Grade   |         | Subject                                                                                              | Score /<br>Grade |                          |            | Subject                                                        | Sco        |
|              |                                                     | 2 subjects                                                                                                                                                                                                | 60% / B-                                                                                   |        | 2 subjects                         | B-                                                                                         |      | 2 subjects                                                                                          | B-                 |         | 2 subjects                                                                                           | В                |                          |            | 2 subjects                                                     | 5 (        |
|              |                                                     | AND                                                                                                                                                                                                       |                                                                                            |        | AND                                |                                                                                            |      | AND                                                                                                 |                    |         | AND                                                                                                  |                  |                          |            | AND                                                            |            |
|              |                                                     |                                                                                                                                                                                                           | Grade B or higher in English subject for<br>Secondary Education (O-Level) or<br>equivalent |        |                                    | Grade B or higher in English subject for<br>Secondary Education (O-Level) or<br>equivalent |      | Grade B or higher in English subject for<br>Secondary Education (O-Level) or<br>equivalent          |                    |         | Grade B or higher in English subject for<br>Secondary Education (O-Level) or<br>equivalent           |                  |                          | Grad       | de B or higher in English subject fo<br>(O-Level) or equive    |            |
|              |                                                     |                                                                                                                                                                                                           |                                                                                            |        | AND                                |                                                                                            |      |                                                                                                     |                    |         |                                                                                                      |                  |                          |            |                                                                |            |
|              |                                                     |                                                                                                                                                                                                           | English                                                                                    | n Req  | juirement                          |                                                                                            |      | Score                                                                                               |                    |         |                                                                                                      |                  |                          |            |                                                                |            |
|              |                                                     | MUET                                                                                                                                                                                                      |                                                                                            |        |                                    |                                                                                            |      | 5.0                                                                                                 |                    |         |                                                                                                      |                  |                          |            |                                                                |            |
|              |                                                     | IELTS (Academic)                                                                                                                                                                                          |                                                                                            |        |                                    |                                                                                            |      | 7.0 (6.5 - Reading & Wr                                                                             | riting)            |         |                                                                                                      |                  |                          |            |                                                                |            |
|              |                                                     | TOEFL iBT (Centre-based)                                                                                                                                                                                  |                                                                                            |        |                                    | 96                                                                                         |      |                                                                                                     |                    |         |                                                                                                      |                  |                          |            |                                                                |            |
|              |                                                     | TOEFL Essentials (Online)                                                                                                                                                                                 |                                                                                            |        |                                    | 10.0                                                                                       |      |                                                                                                     |                    |         |                                                                                                      |                  |                          |            |                                                                |            |
|              |                                                     | Pearson Test of English (PTE) Academic                                                                                                                                                                    |                                                                                            |        |                                    |                                                                                            |      | 65(with at least 54 in each c                                                                       | omponent)          |         |                                                                                                      |                  |                          |            |                                                                |            |
|              |                                                     | Cambridge English Qualifications & Tests<br>B1 Preliminary, B2 First, C1 Advanced, C2 Proficiency                                                                                                         |                                                                                            |        |                                    |                                                                                            |      | 180                                                                                                 |                    |         |                                                                                                      |                  |                          |            |                                                                |            |
|              |                                                     |                                                                                                                                                                                                           |                                                                                            |        | AND                                |                                                                                            |      |                                                                                                     |                    |         |                                                                                                      |                  |                          |            |                                                                |            |
|              |                                                     |                                                                                                                                                                                                           |                                                                                            |        | Other Requirem                     | ents                                                                                       |      |                                                                                                     |                    |         |                                                                                                      |                  |                          |            |                                                                |            |
|              |                                                     | Candidates who apply must b<br>designed for this course.                                                                                                                                                  | ot suffering from any mental a                                                             |        |                                    |                                                                                            |      |                                                                                                     |                    |         |                                                                                                      |                  |                          |            |                                                                |            |
|              |                                                     | For Gaokao Certification:<br>i) Grade B in English Languag:<br>ii) Two (2) Grade C in any oth                                                                                                             |                                                                                            | ojects | 5                                  |                                                                                            |      |                                                                                                     |                    |         |                                                                                                      |                  |                          |            |                                                                |            |
| PROGRAM CODE | PROGRAM NAME                                        |                                                                                                                                                                                                           |                                                                                            |        |                                    |                                                                                            | SPEC | ENT ACCORDING TO QUALIFICATION                                                                      |                    |         |                                                                                                      |                  |                          |            |                                                                |            |
| BCWTICFTCV03 | Bachelor of Chinese<br>Languages and<br>Linguistics | Senior High School Certificate (SHSC)/<br>High School Certificate (HSC)/<br>Grade 12                                                                                                                      |                                                                                            |        | Foundation/Matriculation           |                                                                                            |      | Diploma                                                                                             | A Level            |         |                                                                                                      |                  | International Baccalau   | reate (IB) |                                                                |            |
|              |                                                     | Compulsory                                                                                                                                                                                                |                                                                                            |        | Compulsory                         |                                                                                            |      | Compulsory                                                                                          |                    |         | Compulsory                                                                                           |                  |                          |            | Compulsory                                                     |            |
|              |                                                     | Passed with a minimum ave                                                                                                                                                                                 | rage of 65%                                                                                | ď      | Passed with a minimum CG           | PA of 3.00                                                                                 | ň    | Passed with a minimum CGPA o<br>recognised institutions approv<br>University                        |                    | ð       | Obtained a GCE A-I                                                                                   | evel.            | ð                        | ;          | Obtained a minimum score                                       | e of 30 pc |
|              |                                                     | AND                                                                                                                                                                                                       |                                                                                            | AND    |                                    |                                                                                            | AND  |                                                                                                     |                    | AND     |                                                                                                      |                  |                          | AND        |                                                                |            |
|              |                                                     | Any TWO (2)                                                                                                                                                                                               |                                                                                            |        | Any TWO (2)                        |                                                                                            |      | Any TWO (2)                                                                                         | _                  |         | Any TWO (2)                                                                                          | -                |                          |            | Any TWO (2)                                                    |            |
|              |                                                     | Subject                                                                                                                                                                                                   | Score /<br>Grade                                                                           |        | Subject                            | Score /<br>Grade                                                                           |      | Subject                                                                                             | Score /<br>Grade   |         | Subject                                                                                              | Score /<br>Grade |                          |            | Subject                                                        | Sco        |
|              |                                                     | 2 subjects                                                                                                                                                                                                | 60% / B-                                                                                   | 1      | 2 subjects                         | B-                                                                                         |      | 2 subjects                                                                                          | B-                 |         | 2 subjects                                                                                           | B                |                          |            | 2 subjects                                                     | 5 (        |
|              |                                                     | AND                                                                                                                                                                                                       |                                                                                            |        | AND                                |                                                                                            |      | AND                                                                                                 |                    |         | AND                                                                                                  |                  |                          |            | AND                                                            | · · · ·    |
|              |                                                     | Grade C or higher in Chinese Language<br>subject for Secondary Education (O-<br>Level) or equivalent Grade C or higher in Chinese Language<br>subject for Secondary Education (O-<br>Level) or equivalent |                                                                                            |        |                                    |                                                                                            |      | Grade C or higher in Chinese Language<br>subject for Secondary Education (O-Level)<br>or equivalent |                    |         | Grade C or higher in Chinese Language<br>subject for Secondary Education (O-<br>Level) or equivalent |                  |                          |            | Grade C or higher in Chinese La<br>Secondary Education (O-Leve |            |
|              |                                                     |                                                                                                                                                                                                           |                                                                                            |        |                                    | 1                                                                                          |      |                                                                                                     |                    |         |                                                                                                      |                  |                          | L          |                                                                |            |