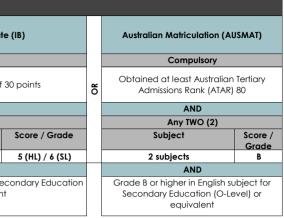

## SYARAT PROGRAM SARJANA MUDA (BUKAN WARGANEGARA)

FACULTY/ACADEMY/CENTRE: FACULTY OF LANGUAGES AND LINGUISTICS

| PROGRAM CODE | PROGRAM NAME                                        | SPECIFIC REQUIREMENT ACCORDING TO QUALIFICATION                                                                                                                                                           |                                                                                            |        |                                    |                                                                                            |      |                                                                                                     |                    |         |                                                                                                      |                  |                          |            |                                                                |            |
|--------------|-----------------------------------------------------|-----------------------------------------------------------------------------------------------------------------------------------------------------------------------------------------------------------|--------------------------------------------------------------------------------------------|--------|------------------------------------|--------------------------------------------------------------------------------------------|------|-----------------------------------------------------------------------------------------------------|--------------------|---------|------------------------------------------------------------------------------------------------------|------------------|--------------------------|------------|----------------------------------------------------------------|------------|
| BCWTIEFTCV03 | Bachelor of English<br>Languages and<br>Linguistics |                                                                                                                                                                                                           | Senior High School Certificate (SHSC)/<br>High School Certificate (HSC)/<br>Grade 12       |        |                                    | Foundation/Matriculation                                                                   |      |                                                                                                     |                    | A Level |                                                                                                      |                  | International Baccalau   |            |                                                                |            |
|              |                                                     | Compulsory                                                                                                                                                                                                |                                                                                            |        | Compulsory                         |                                                                                            |      | Compulsory                                                                                          |                    |         | Compulsory                                                                                           |                  |                          |            | Compulsory                                                     |            |
|              |                                                     | Passed with a minimum ave                                                                                                                                                                                 | rage of 65%                                                                                | ň      | Passed with a minimum CGPA of 3.00 |                                                                                            | ĸ    | Passed with a minimum CGPA o<br>recognised institutions approv<br>University                        | Obtained a GCE A-I | evel.   | ð                                                                                                    |                  | Obtained a minimum score | e of 30 pc |                                                                |            |
|              |                                                     | AND                                                                                                                                                                                                       |                                                                                            |        | AND                                |                                                                                            |      | AND                                                                                                 |                    |         | AND                                                                                                  |                  |                          |            | AND                                                            |            |
|              |                                                     | Any TWO (2)                                                                                                                                                                                               |                                                                                            |        | Any TWO (2)                        |                                                                                            |      | Any TWO (2)                                                                                         |                    |         | Any TWO (2)                                                                                          |                  |                          |            | Any TWO (2)                                                    |            |
|              |                                                     | Subject                                                                                                                                                                                                   | Score /<br>Grade                                                                           |        | Subject                            | Score /<br>Grade                                                                           |      | Subject                                                                                             | Score /<br>Grade   |         | Subject                                                                                              | Score /<br>Grade |                          |            | Subject                                                        | Sco        |
|              |                                                     | 2 subjects                                                                                                                                                                                                | 60% / B-                                                                                   |        | 2 subjects                         | B-                                                                                         |      | 2 subjects                                                                                          | B-                 |         | 2 subjects                                                                                           | В                |                          |            | 2 subjects                                                     | 5 (        |
|              |                                                     | AND                                                                                                                                                                                                       |                                                                                            |        | AND                                |                                                                                            |      | AND                                                                                                 |                    |         | AND                                                                                                  |                  |                          |            | AND                                                            |            |
|              |                                                     |                                                                                                                                                                                                           | Grade B or higher in English subject for<br>Secondary Education (O-Level) or<br>equivalent |        |                                    | Grade B or higher in English subject for<br>Secondary Education (O-Level) or<br>equivalent |      | Grade B or higher in English subject for<br>Secondary Education (O-Level) or<br>equivalent          |                    |         | Grade B or higher in English subject for<br>Secondary Education (O-Level) or<br>equivalent           |                  |                          | Grad       | de B or higher in English subject fo<br>(O-Level) or equive    |            |
|              |                                                     |                                                                                                                                                                                                           |                                                                                            |        | AND                                |                                                                                            |      |                                                                                                     |                    |         |                                                                                                      |                  |                          |            |                                                                |            |
|              |                                                     |                                                                                                                                                                                                           | English                                                                                    | n Req  | juirement                          |                                                                                            |      | Score                                                                                               |                    |         |                                                                                                      |                  |                          |            |                                                                |            |
|              |                                                     | MUET                                                                                                                                                                                                      |                                                                                            |        |                                    |                                                                                            |      | 5.0                                                                                                 |                    |         |                                                                                                      |                  |                          |            |                                                                |            |
|              |                                                     | IELTS (Academic)                                                                                                                                                                                          |                                                                                            |        |                                    |                                                                                            |      | 7.0 (6.5 - Reading & Wr                                                                             | riting)            |         |                                                                                                      |                  |                          |            |                                                                |            |
|              |                                                     | TOEFL iBT (Centre-based)                                                                                                                                                                                  |                                                                                            |        |                                    | 96                                                                                         |      |                                                                                                     |                    |         |                                                                                                      |                  |                          |            |                                                                |            |
|              |                                                     | TOEFL Essentials (Online)                                                                                                                                                                                 |                                                                                            |        |                                    | 10.0                                                                                       |      |                                                                                                     |                    |         |                                                                                                      |                  |                          |            |                                                                |            |
|              |                                                     | Pearson Test of English (PTE) Academic                                                                                                                                                                    |                                                                                            |        |                                    |                                                                                            |      | 65(with at least 54 in each c                                                                       | omponent)          |         |                                                                                                      |                  |                          |            |                                                                |            |
|              |                                                     | Cambridge English Qualifications & Tests<br>B1 Preliminary, B2 First, C1 Advanced, C2 Proficiency                                                                                                         |                                                                                            |        |                                    |                                                                                            |      | 180                                                                                                 |                    |         |                                                                                                      |                  |                          |            |                                                                |            |
|              |                                                     |                                                                                                                                                                                                           |                                                                                            |        | AND                                |                                                                                            |      |                                                                                                     |                    |         |                                                                                                      |                  |                          |            |                                                                |            |
|              |                                                     |                                                                                                                                                                                                           |                                                                                            |        | Other Requirem                     | ents                                                                                       |      |                                                                                                     |                    |         |                                                                                                      |                  |                          |            |                                                                |            |
|              |                                                     | Candidates who apply must b<br>designed for this course.                                                                                                                                                  | ot suffering from any mental a                                                             |        |                                    |                                                                                            |      |                                                                                                     |                    |         |                                                                                                      |                  |                          |            |                                                                |            |
|              |                                                     | For Gaokao Certification:<br>i) Grade B in English Languag:<br>ii) Two (2) Grade C in any oth                                                                                                             |                                                                                            | ojects | 5                                  |                                                                                            |      |                                                                                                     |                    |         |                                                                                                      |                  |                          |            |                                                                |            |
| PROGRAM CODE | PROGRAM NAME                                        |                                                                                                                                                                                                           |                                                                                            |        |                                    |                                                                                            | SPEC | ENT ACCORDING TO QUALIFICATION                                                                      |                    |         |                                                                                                      |                  |                          |            |                                                                |            |
| BCWTICFTCV03 | Bachelor of Chinese<br>Languages and<br>Linguistics | Senior High School Certificate (SHSC)/<br>High School Certificate (HSC)/<br>Grade 12                                                                                                                      |                                                                                            |        | Foundation/Matriculation           |                                                                                            |      | Diploma                                                                                             | A Level            |         |                                                                                                      |                  | International Baccalau   | reate (IB) |                                                                |            |
|              |                                                     | Compulsory                                                                                                                                                                                                |                                                                                            |        | Compulsory                         |                                                                                            |      | Compulsory                                                                                          |                    |         | Compulsory                                                                                           |                  |                          |            | Compulsory                                                     |            |
|              |                                                     | Passed with a minimum ave                                                                                                                                                                                 | rage of 65%                                                                                | ď      | Passed with a minimum CG           | PA of 3.00                                                                                 | ň    | Passed with a minimum CGPA o<br>recognised institutions approv<br>University                        |                    | ð       | Obtained a GCE A-I                                                                                   | evel.            | ð                        | ;          | Obtained a minimum score                                       | e of 30 pc |
|              |                                                     | AND                                                                                                                                                                                                       |                                                                                            | AND    |                                    |                                                                                            | AND  |                                                                                                     |                    | AND     |                                                                                                      |                  |                          | AND        |                                                                |            |
|              |                                                     | Any TWO (2)                                                                                                                                                                                               |                                                                                            |        | Any TWO (2)                        |                                                                                            |      | Any TWO (2)                                                                                         | _                  |         | Any TWO (2)                                                                                          | -                |                          |            | Any TWO (2)                                                    |            |
|              |                                                     | Subject                                                                                                                                                                                                   | Score /<br>Grade                                                                           |        | Subject                            | Score /<br>Grade                                                                           |      | Subject                                                                                             | Score /<br>Grade   |         | Subject                                                                                              | Score /<br>Grade |                          |            | Subject                                                        | Sco        |
|              |                                                     | 2 subjects                                                                                                                                                                                                | 60% / B-                                                                                   | 1      | 2 subjects                         | B-                                                                                         |      | 2 subjects                                                                                          | B-                 |         | 2 subjects                                                                                           | B                |                          |            | 2 subjects                                                     | 5 (        |
|              |                                                     | AND                                                                                                                                                                                                       |                                                                                            |        | AND                                |                                                                                            |      | AND                                                                                                 |                    |         | AND                                                                                                  |                  |                          |            | AND                                                            | · · · ·    |
|              |                                                     | Grade C or higher in Chinese Language<br>subject for Secondary Education (O-<br>Level) or equivalent Grade C or higher in Chinese Language<br>subject for Secondary Education (O-<br>Level) or equivalent |                                                                                            |        |                                    |                                                                                            |      | Grade C or higher in Chinese Language<br>subject for Secondary Education (O-Level)<br>or equivalent |                    |         | Grade C or higher in Chinese Language<br>subject for Secondary Education (O-<br>Level) or equivalent |                  |                          |            | Grade C or higher in Chinese La<br>Secondary Education (O-Leve |            |
|              |                                                     |                                                                                                                                                                                                           |                                                                                            |        |                                    | 1                                                                                          |      |                                                                                                     |                    |         |                                                                                                      |                  |                          | L          |                                                                |            |