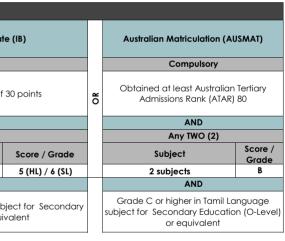

## SYARAT PROGRAM SARJANA MUDA (BUKAN WARGANEGARA)

FACULTY/ACADEMY/CENTRE: FACULTY OF LANGUAGES AND LINGUISTICS

| PROGRAM CODE | PROGRAM NAME                                        | SPECIFIC REQUIREMENT ACCORDING TO QUALIFICATION                                                                                                                                                           |                                                                                            |        |                                    |                                                                                            |      |                                                                                                     |                    |         |                                                                                                      |                  |                          |            |                                                                |            |
|--------------|-----------------------------------------------------|-----------------------------------------------------------------------------------------------------------------------------------------------------------------------------------------------------------|--------------------------------------------------------------------------------------------|--------|------------------------------------|--------------------------------------------------------------------------------------------|------|-----------------------------------------------------------------------------------------------------|--------------------|---------|------------------------------------------------------------------------------------------------------|------------------|--------------------------|------------|----------------------------------------------------------------|------------|
| BCWTIEFTCV03 | Bachelor of English<br>Languages and<br>Linguistics |                                                                                                                                                                                                           | Senior High School Certificate (SHSC)/<br>High School Certificate (HSC)/<br>Grade 12       |        |                                    | Foundation/Matriculation                                                                   |      |                                                                                                     |                    | A Level |                                                                                                      |                  | International Baccalau   |            |                                                                |            |
|              |                                                     | Compulsory                                                                                                                                                                                                |                                                                                            |        | Compulsory                         |                                                                                            |      | Compulsory                                                                                          |                    |         | Compulsory                                                                                           |                  |                          |            | Compulsory                                                     |            |
|              |                                                     | Passed with a minimum ave                                                                                                                                                                                 | rage of 65%                                                                                | ň      | Passed with a minimum CGPA of 3.00 |                                                                                            | ĸ    | Passed with a minimum CGPA o<br>recognised institutions approv<br>University                        | Obtained a GCE A-I | evel.   | ð                                                                                                    |                  | Obtained a minimum score | e of 30 pc |                                                                |            |
|              |                                                     | AND                                                                                                                                                                                                       |                                                                                            |        | AND                                |                                                                                            |      | AND                                                                                                 |                    |         | AND                                                                                                  |                  |                          |            | AND                                                            |            |
|              |                                                     | Any TWO (2)                                                                                                                                                                                               |                                                                                            |        | Any TWO (2)                        |                                                                                            |      | Any TWO (2)                                                                                         |                    |         | Any TWO (2)                                                                                          |                  |                          |            | Any TWO (2)                                                    |            |
|              |                                                     | Subject                                                                                                                                                                                                   | Score /<br>Grade                                                                           |        | Subject                            | Score /<br>Grade                                                                           |      | Subject                                                                                             | Score /<br>Grade   |         | Subject                                                                                              | Score /<br>Grade |                          |            | Subject                                                        | Sco        |
|              |                                                     | 2 subjects                                                                                                                                                                                                | 60% / B-                                                                                   |        | 2 subjects                         | B-                                                                                         |      | 2 subjects                                                                                          | B-                 |         | 2 subjects                                                                                           | В                |                          |            | 2 subjects                                                     | 5 (        |
|              |                                                     | AND                                                                                                                                                                                                       |                                                                                            |        | AND                                |                                                                                            |      | AND                                                                                                 |                    |         | AND                                                                                                  |                  |                          |            | AND                                                            |            |
|              |                                                     |                                                                                                                                                                                                           | Grade B or higher in English subject for<br>Secondary Education (O-Level) or<br>equivalent |        |                                    | Grade B or higher in English subject for<br>Secondary Education (O-Level) or<br>equivalent |      | Grade B or higher in English subject for<br>Secondary Education (O-Level) or<br>equivalent          |                    |         | Grade B or higher in English subject for<br>Secondary Education (O-Level) or<br>equivalent           |                  |                          | Grad       | de B or higher in English subject fo<br>(O-Level) or equive    |            |
|              |                                                     |                                                                                                                                                                                                           |                                                                                            |        | AND                                |                                                                                            |      |                                                                                                     |                    |         |                                                                                                      |                  |                          |            |                                                                |            |
|              |                                                     |                                                                                                                                                                                                           | English                                                                                    | n Req  | juirement                          |                                                                                            |      | Score                                                                                               |                    |         |                                                                                                      |                  |                          |            |                                                                |            |
|              |                                                     | MUET                                                                                                                                                                                                      |                                                                                            |        |                                    |                                                                                            |      | 5.0                                                                                                 |                    |         |                                                                                                      |                  |                          |            |                                                                |            |
|              |                                                     | IELTS (Academic)                                                                                                                                                                                          |                                                                                            |        |                                    |                                                                                            |      | 7.0 (6.5 - Reading & Wr                                                                             | riting)            |         |                                                                                                      |                  |                          |            |                                                                |            |
|              |                                                     | TOEFL iBT (Centre-based)                                                                                                                                                                                  |                                                                                            |        |                                    | 96                                                                                         |      |                                                                                                     |                    |         |                                                                                                      |                  |                          |            |                                                                |            |
|              |                                                     | TOEFL Essentials (Online)                                                                                                                                                                                 |                                                                                            |        |                                    | 10.0                                                                                       |      |                                                                                                     |                    |         |                                                                                                      |                  |                          |            |                                                                |            |
|              |                                                     | Pearson Test of English (PTE) Academic                                                                                                                                                                    |                                                                                            |        |                                    |                                                                                            |      | 65(with at least 54 in each c                                                                       | omponent)          |         |                                                                                                      |                  |                          |            |                                                                |            |
|              |                                                     | Cambridge English Qualifications & Tests<br>B1 Preliminary, B2 First, C1 Advanced, C2 Proficiency                                                                                                         |                                                                                            |        |                                    |                                                                                            |      | 180                                                                                                 |                    |         |                                                                                                      |                  |                          |            |                                                                |            |
|              |                                                     |                                                                                                                                                                                                           |                                                                                            |        | AND                                |                                                                                            |      |                                                                                                     |                    |         |                                                                                                      |                  |                          |            |                                                                |            |
|              |                                                     |                                                                                                                                                                                                           |                                                                                            |        | Other Requirem                     | ents                                                                                       |      |                                                                                                     |                    |         |                                                                                                      |                  |                          |            |                                                                |            |
|              |                                                     | Candidates who apply must b<br>designed for this course.                                                                                                                                                  | ot suffering from any mental a                                                             |        |                                    |                                                                                            |      |                                                                                                     |                    |         |                                                                                                      |                  |                          |            |                                                                |            |
|              |                                                     | For Gaokao Certification:<br>i) Grade B in English Languag:<br>ii) Two (2) Grade C in any oth                                                                                                             |                                                                                            | ojects | 5                                  |                                                                                            |      |                                                                                                     |                    |         |                                                                                                      |                  |                          |            |                                                                |            |
| PROGRAM CODE | PROGRAM NAME                                        |                                                                                                                                                                                                           |                                                                                            |        |                                    |                                                                                            | SPEC | ENT ACCORDING TO QUALIFICATION                                                                      |                    |         |                                                                                                      |                  |                          |            |                                                                |            |
| BCWTICFTCV03 | Bachelor of Chinese<br>Languages and<br>Linguistics | Senior High School Certificate (SHSC)/<br>High School Certificate (HSC)/<br>Grade 12                                                                                                                      |                                                                                            |        | Foundation/Matriculation           |                                                                                            |      | Diploma                                                                                             | A Level            |         |                                                                                                      |                  | International Baccalau   | reate (IB) |                                                                |            |
|              |                                                     | Compulsory                                                                                                                                                                                                |                                                                                            |        | Compulsory                         |                                                                                            |      | Compulsory                                                                                          |                    |         | Compulsory                                                                                           |                  |                          |            | Compulsory                                                     |            |
|              |                                                     | Passed with a minimum ave                                                                                                                                                                                 | rage of 65%                                                                                | ď      | Passed with a minimum CG           | PA of 3.00                                                                                 | ň    | Passed with a minimum CGPA o<br>recognised institutions approv<br>University                        |                    | ð       | Obtained a GCE A-I                                                                                   | evel.            | ð                        | ;          | Obtained a minimum score                                       | e of 30 pc |
|              |                                                     | AND                                                                                                                                                                                                       |                                                                                            | AND    |                                    |                                                                                            | AND  |                                                                                                     |                    | AND     |                                                                                                      |                  |                          | AND        |                                                                |            |
|              |                                                     | Any TWO (2)                                                                                                                                                                                               |                                                                                            |        | Any TWO (2)                        |                                                                                            |      | Any TWO (2)                                                                                         | _                  |         | Any TWO (2)                                                                                          | -                |                          |            | Any TWO (2)                                                    |            |
|              |                                                     | Subject                                                                                                                                                                                                   | Score /<br>Grade                                                                           |        | Subject                            | Score /<br>Grade                                                                           |      | Subject                                                                                             | Score /<br>Grade   |         | Subject                                                                                              | Score /<br>Grade |                          |            | Subject                                                        | Sco        |
|              |                                                     | 2 subjects                                                                                                                                                                                                | 60% / B-                                                                                   | 1      | 2 subjects                         | B-                                                                                         |      | 2 subjects                                                                                          | B-                 |         | 2 subjects                                                                                           | B                |                          |            | 2 subjects                                                     | 5 (        |
|              |                                                     | AND                                                                                                                                                                                                       |                                                                                            |        | AND                                |                                                                                            |      | AND                                                                                                 |                    |         | AND                                                                                                  |                  |                          |            | AND                                                            | · · · ·    |
|              |                                                     | Grade C or higher in Chinese Language<br>subject for Secondary Education (O-<br>Level) or equivalent Grade C or higher in Chinese Language<br>subject for Secondary Education (O-<br>Level) or equivalent |                                                                                            |        |                                    |                                                                                            |      | Grade C or higher in Chinese Language<br>subject for Secondary Education (O-Level)<br>or equivalent |                    |         | Grade C or higher in Chinese Language<br>subject for Secondary Education (O-<br>Level) or equivalent |                  |                          |            | Grade C or higher in Chinese La<br>Secondary Education (O-Leve |            |
|              |                                                     |                                                                                                                                                                                                           |                                                                                            |        |                                    | 1                                                                                          |      |                                                                                                     |                    |         |                                                                                                      |                  |                          | L          |                                                                |            |