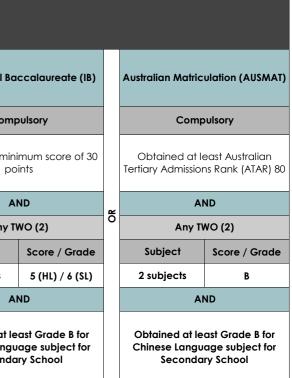

| PROGRAM CODE | PROGRAM NAME                     |                        |                                                        |    |               |                                                    |            | SPECIFI          | C REQUIREMENT AC                                          | co | PRDING TO QUALI | FICATION                                            |        |                                            |
|--------------|----------------------------------|------------------------|--------------------------------------------------------|----|---------------|----------------------------------------------------|------------|------------------|-----------------------------------------------------------|----|-----------------|-----------------------------------------------------|--------|--------------------------------------------|
| BCWAIIFTCV03 | Bachelor of Arts Chinese Studies | (SH)<br>High School Ce | hool Certificate<br>SC)/<br>ertificate (HSC)/<br>de 12 |    | Foundation/   | Matriculation                                      |            | Dip              | loma                                                      |    | AL              | evel                                                |        | International Bad                          |
|              |                                  | Comp                   | oulsory                                                |    | Com           | pulsory                                            |            | Com              | pulsory                                                   |    | Com             | oulsory                                             |        | Comp                                       |
|              |                                  |                        | iinimum average<br>65%                                 |    |               | ninimum CGPA of<br>.00                             |            | 3.00 from a reco | ninimum CGPA of<br>ognised institutions<br>the University |    | Obtained a      | GCE A-Level                                         |        | Obtained a mini<br>po                      |
|              |                                  | A                      | ND                                                     | ~  |               | ND                                                 | <b> </b> ~ |                  | ND                                                        | ~  | A               | ND                                                  | ~      | AI                                         |
|              |                                  | Any T                  | WO (2)                                                 | QR | Any T         | WO (2)                                             | ð          | Any T            | WO (2)                                                    | g  | Any T           | WO (2)                                              | 8<br>N | Any T                                      |
|              |                                  | Subject                | Score / Grade                                          |    | Subject       | Score / Grade                                      |            | Subject          | Score / Grade                                             |    | Subject         | Score / Grade                                       |        | Subject                                    |
|              |                                  | 2 subjects             | 60% / B-                                               |    | 2 subjects    | В-                                                 | 1          | 2 subjects       | В-                                                        |    | 2 subjects      | В                                                   |        | 2 subjects                                 |
|              |                                  | A                      | ND                                                     |    | A             | ND                                                 |            | A                | ND                                                        |    | A               | ND                                                  |        | A                                          |
|              |                                  | Chinese Langu          | east Grade B for<br>lage subject for<br>lary School    |    | Chinese Langu | east Grade B for<br>uage subject for<br>ary School |            | Chinese Langu    | east Grade B for<br>Jage subject for<br>ary School        |    | Chinese Langu   | east Grade B for<br>lage subject for<br>lary School |        | Obtained at le<br>Chinese Langu<br>Seconda |
|              |                                  |                        | 1                                                      |    | *             |                                                    | ·          |                  |                                                           |    |                 |                                                     |        |                                            |
|              |                                  |                        |                                                        |    |               | AND                                                |            |                  |                                                           |    |                 |                                                     |        |                                            |