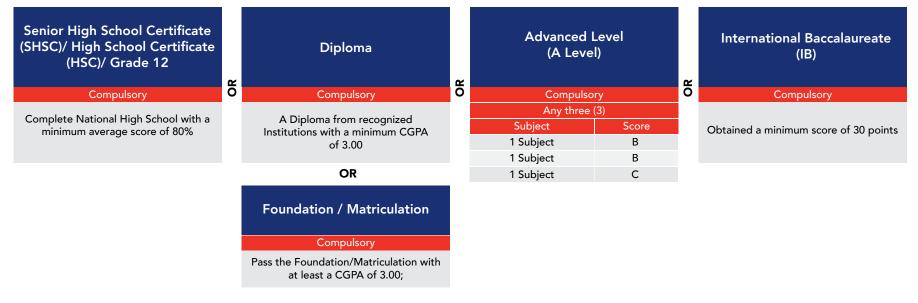

# **General Entry**

- Completed and passed a minimum of twelve (12) years of study and obtained the following qualifications::
  - a. National High School Certificate/Grade 12/A-Level/IB/Equivalent; or
  - Possess a Diploma that is recognised by the University with at least a CGPA of 3.00;
- Advanced Subsidiary/ Predicted/ Provisional/ Mock/ Expected result are not acceptable.
- Applicants may be required to undergo an interview and/or test for certain programmes before being accepted by the respective faculty.
- Prospective students may check specific requirements for each programme at **study.um.edu.my**