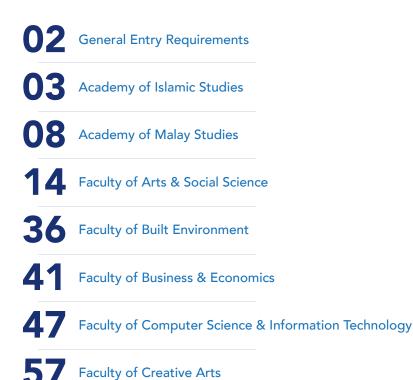

# Contents.

| 60 | Faculty of Dentistry                 |
|----|--------------------------------------|
| 62 | Faculty of Education                 |
| 65 | Faculty of Engineering               |
| 70 | Faculty of Languages & Linguistics   |
| 79 | Faculty of Medicine                  |
| 85 | Faculty of Pharmacy                  |
| 86 | Faculty of Science                   |
| 97 | Faculty of Sports & Exercise Science |